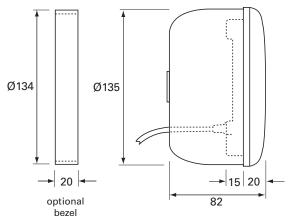

#### **Additional information**

Red wire Fog

White wire Ground/negative

A black bezel, part 0-097-98, is available to replace the base and allow a shallower fitting.

## Technical Drawing (not to scale)

Weight 360g

Dimensions See diagram above

Protection IP65 Compliance ECE

The information contained in this document is correct to the best of our knowledge at the time of printing. However, specifications may change at any time without notice.