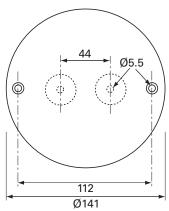

## Technical Drawing (not to scale)

Weight 360g

Dimensions See diagram above

Protection IP65 Compliance ECE

The information contained in this document is correct to the best of our knowledge at the time of printing. However, specifications may change at any time without notice.